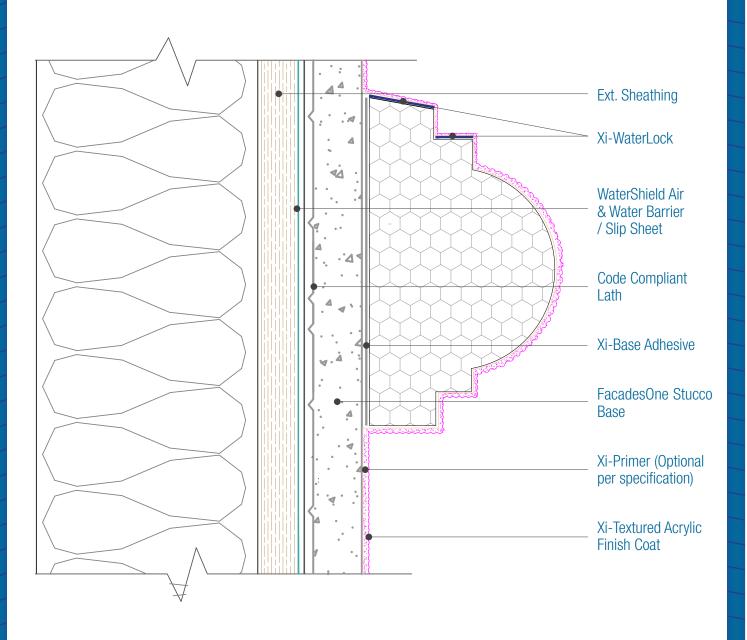

## FacadesOne WaterShield Stucco Assembly Foam Shape

Date. 11-25-2020 | Detail, F1WS.I.4 v1

## NOTES:

- 1. FXI WaterShield transition and accessory products and installation can be found in the project specifications, product datasheets and the WaterShield Details.
- 2. Foam shape thickness for Non-combustible construction are limited to 4 inches in thickness.
- 3. Horizontal Sloped surfaces of foam shapes must be coated with FACADESXi-WaterLock.
- 4. Slope Minimums: Standing Snow areas 6:12, No Standing Snow 3:12